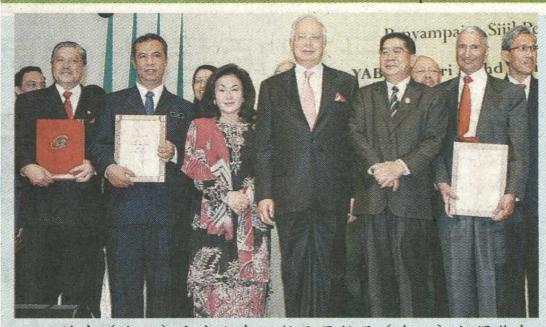

**ADValue** 

**PRValue** 

15 163 cm<sup>2</sup> **Full Color** 4,007 12,022

Chinese

纳吉(右三)和夫人拿汀斯里罗斯玛(左三)与得奖者 合照。左一为获颁大马科学学院2009年资深研究员证书的敦 阿末沙尔基、马来西亚森林研究所代表拿督阿都拉迪夫,右 起为古德星及科学、工艺及革新部长拿督麦西慕。